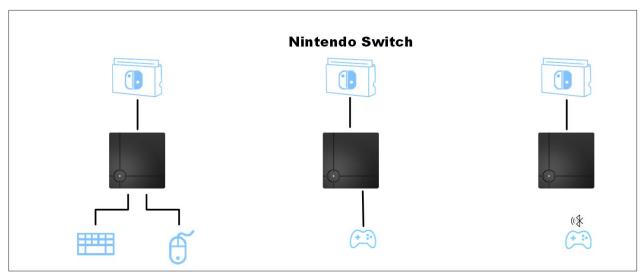

## **ReaSnow S1 Quick Guide**

## 1. Upgrade ReaSnow S1 by "ReaSnow Flash Tool.exe"

**1.1.** Plug ReaSnow S1 into PC while holding the button on it, Release the button when ReaSnow S1 LED indicator is green.



**1.2.** Run "ReaSnow Flash Tool.exe" and click "Upgrade firmware" button. Wait until the upgrade is finished.

## 2. Manage ReaSnow S1

**2.1.** Connect all your peripherals to ReaSnow S1, then connect ReaSnow S1 to console.

As showed below:



- Go to PS1 for more wiring diagrams
- **2.2.** Turn on Bluetooth and Location Serivces on your smart phone.

Then run ReaSnow Manager APP

Android: Search "ReaSnow Manager" in Google Play

Or Download APK from our forum

iOS: Search "ReaSnow Manager" in App Store

## **PS1: Wiring Diagrams:**