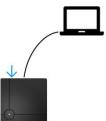

## 1. Upgrade ReaSnow S1 by "ReaSnow Flash Tool.exe"

**1.1.** Plug ReaSnow S1 into PC while holding the button on it, Release the button when ReaSnow S1 LED indicator is green.

**1.2.** Run "ReaSnow Flash Tool.exe" and click "Upgrade firmware" button. Wait until the upgrade is finished.