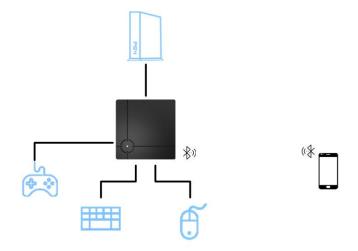

## 2. Manage ReaSnow S1

**2.1.** Connect all your peripherals to ReaSnow S1, then connect ReaSnow S1 to console.

As showed below:

- Go to PS1 for more wiring diagrams
- **2.2.** Turn on Bluetooth and Location Serivces on your smart phone.