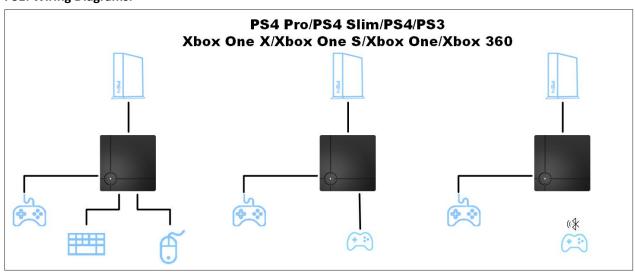

## **ReaSnow S1 Quick Guide**

## 1. Upgrade ReaSnow S1 by "ReaSnow Flash Tool.exe"

**1.1.** Plug ReaSnow S1 into PC while holding the button on it, Release the button when ReaSnow S1 LED indicator is green.



**1.2.** Run "ReaSnow Flash Tool.exe" and click "Upgrade firmware" button. Wait until the upgrade is finished.

## 2. Manage ReaSnow S1

**2.1.** Connect all your peripherals to ReaSnow S1, then connect ReaSnow S1 to console.

As showed below:



- Go to PS1 for more wiring diagrams
- **2.2.** Turn on Bluetooth and Location Serivces on your smart phone.

Then run ReaSnow Manager APP

Android: Search "ReaSnow Manager" in Google Play

Or Download APK from our forum

iOS: Search "ReaSnow Manager" in App Store

## **PS1: Wiring Diagrams:**